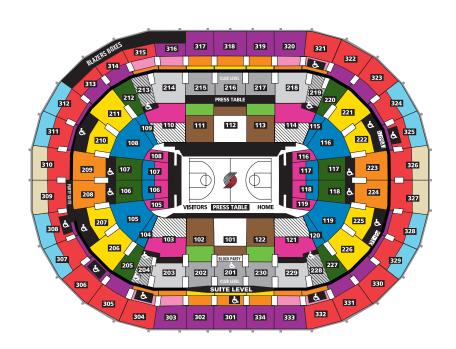

### **PRESEASON**

Season Saver pricing is exclusive to Season Ticket Holders and will show up online.

Questions? Call 503.231.8000

| SUPE                     | R ELITE | ELITE | PREMIER | GRAND | VALUE | PRESEASON | SAVER |
|--------------------------|---------|-------|---------|-------|-------|-----------|-------|
| White                    | \$299   | \$223 | \$199   | \$176 | \$154 | \$109     |       |
| Brown                    | \$294   | \$217 | \$196   | \$169 | \$147 | \$97      |       |
| Green                    | \$285   | \$207 | \$185   | \$156 | \$134 | \$76      |       |
| White Corner             | \$258   | \$179 | \$158   | \$139 | \$122 | \$65      |       |
| Fuchsia Fuchsia          | \$244   | \$150 | \$125   | \$114 | \$104 | \$68      |       |
| Blue                     | \$205   | \$109 | \$95    | \$85  | \$67  | \$46      | \$50  |
| Forest                   | \$185   | \$95  | \$79    | \$63  | \$56  | \$31      | \$50  |
| Club 1+                  | \$253   | \$175 | \$154   | \$132 | \$114 | \$57      |       |
| Club 2+                  | \$227   | \$129 | \$109   | \$97  | \$85  | \$48      |       |
| Club Corner <sup>+</sup> | \$198   | \$103 | \$89    | \$78  | \$57  | \$37      |       |
| Yellow                   | \$158   | \$81  | \$63    | \$55  | \$46  | \$26      | \$25  |
| Orange                   | \$118   | \$59  | \$48    | \$39  | \$30  | \$17      | \$25  |
| Pink                     | \$102   | \$52  | \$41    | \$29  | \$24  | \$12      |       |
| Purple Purple            | \$92    | \$42  | \$30    | \$22  | \$17  | \$9       | \$10  |
| Red                      | \$82    | \$36  | \$22    | \$16  | \$12  | \$7       | \$10  |
| Sky Blue                 | \$74    | \$29  | \$17    | \$13  | \$9   | \$6       |       |
| Tan                      | \$49    | \$22  | \$11    | \$9   | \$6   | \$4       |       |